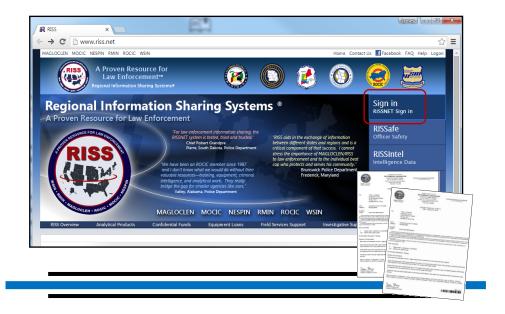

## **SDFL LAB REPORTS**

SOUTH DAKOTA DCI FORENSIC LABORATORY Navigating Through RISS & BEAST

- 1. Go To http://www.riss.net (do not use Mozilla Firefox).
- 2. Choose Sign In-RISSNET Sign In (upper right of the page)
- 3. Enter RISSNET username and password.
- 4. Click on <u>South Dakota BEAST Web Access</u>. (lower left of the page; scrolling may be required. You may also gain access to BEAST through the SD Resource Page link).
- 5. Enter your BEAST username and password.
- 6. Click **<u>Recent Reports</u>** to view your reports.