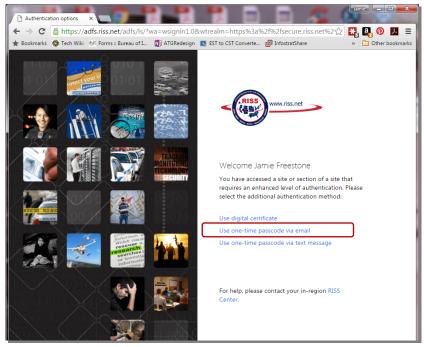

## **Troubleshooting Suggestions**

If you are having issues logging into RISS/BEAST, please try the following steps:

- 1. Close all internet browsers you have open at this time.
- 2. Choose either **Internet Explorer** or **Google Chrome** for your internet browser. The updated RISS portal <u>does not</u> work at all in *Mozilla Firefox*.
- 3. Go to <u>www.riss.net</u> and choose "Sign In" on the upper right hand side of the page to get to the login screen.
- 4. Before logging in, click CTRL+F5 to refresh cache and login screen.
- 5. Once you have logged in, you should get a screen which requires an enhanced level of authentication. You should click "Use one-time passcode via email". *(see screen shot below)*
- 6. You will then receive an email with your passcode, which you should be able to enter into the RISS site (the screen should prompt you to enter the passcode)
- 7. If and when your login works, but your FAVORITES aren't working, it's because the RISS upgrade broke all of your links. You will have to delete the shortcuts from your favorites (click the star icon to remove them). You will then have to select the links at the bottom of the page to get to the resources you want. You can also add the links back to your favorites from there by clicking on the star next to it.
- 8. If, after performing all of these steps, you are still unable to log into RISS or BEAST, please contact Jamie Freestone (605-773-4803) or Zach Engbrecht (605-773-2883) so they can work with RISS tech support to resolve your issues.